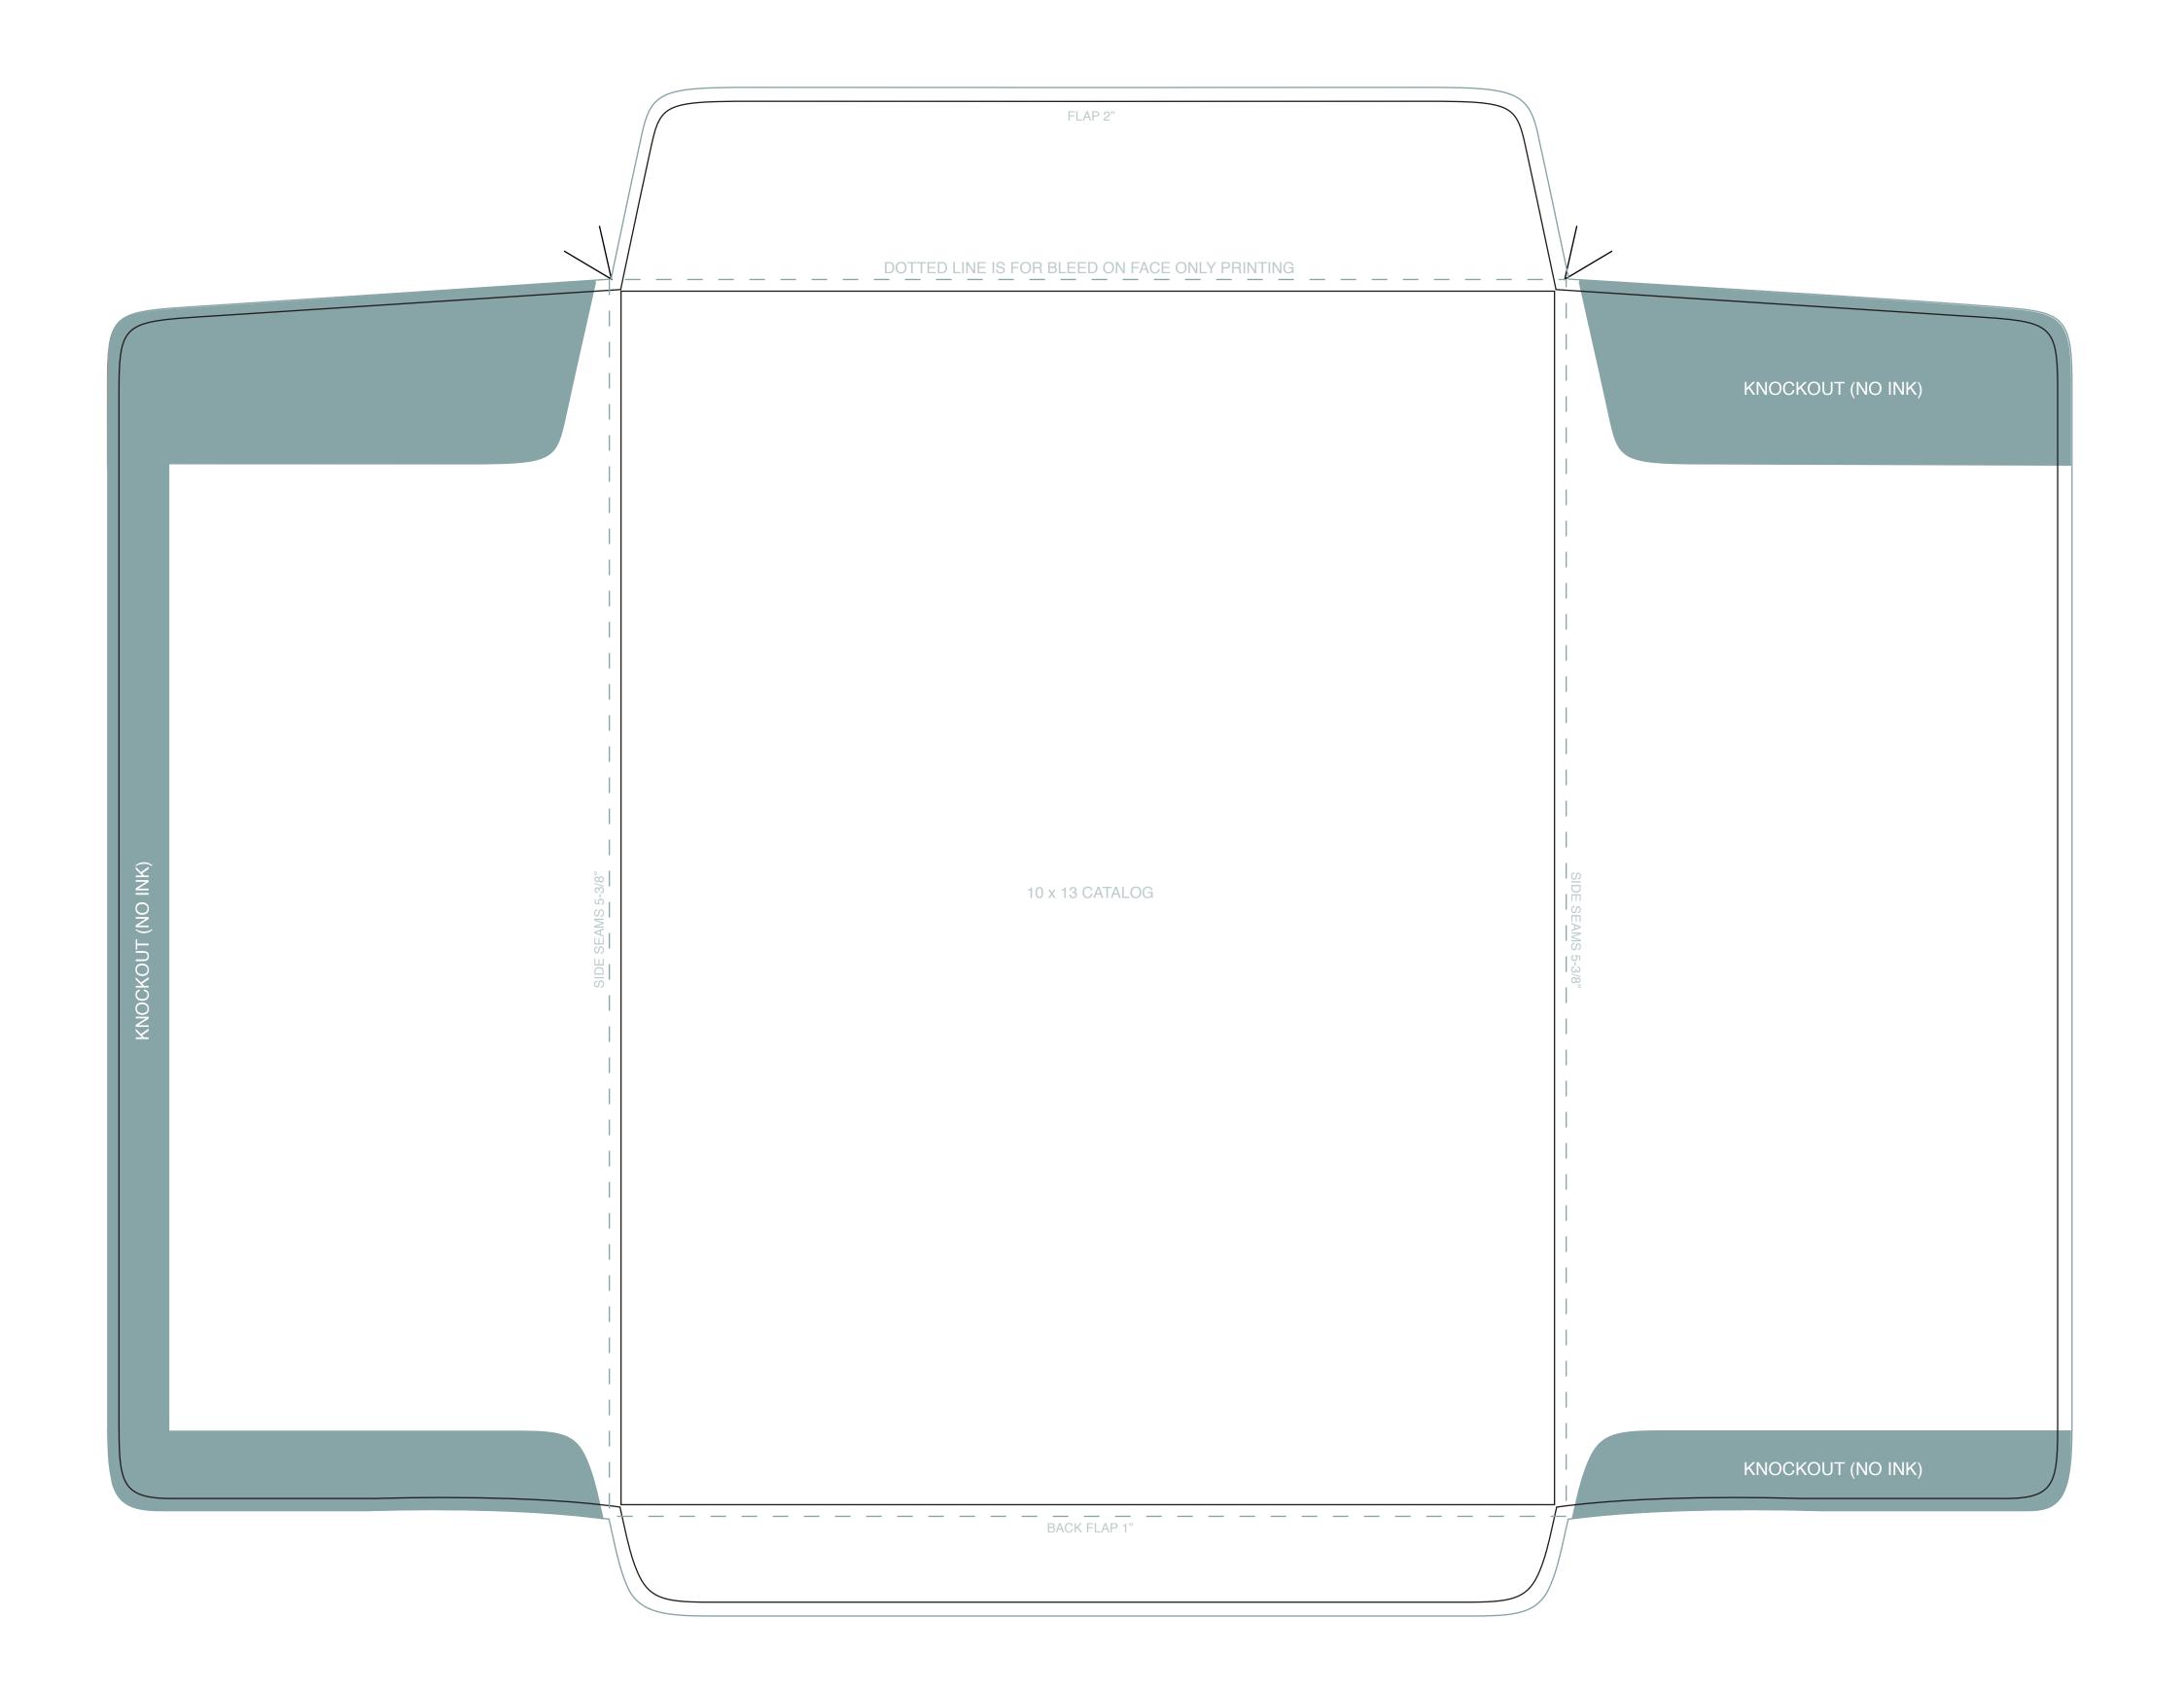

## ENVELOPE DIELINE

- ENVELOPE DIE CUT is represented by the black outline.
- BLEEDS Bleeds are represented by the blue outline. Printing must bleed 1/8" beyond the die cut.
- KNOCK OUTS Are represented by SOLID blue areas.
- COLOR BREAKS ON THE FOLDS Due to the limitations in the manufacture of envelopes, (mainly in the cutting process) we cannot and will not guarantee color breaks on folds. Contact us for other solutions.
- LAYOUT THIS IS NOT A PRESS SHEET LAYOUT
   Please do not create your own press sheet layout, contact Lefavor Envelope
   for a press sheet layout if needed.