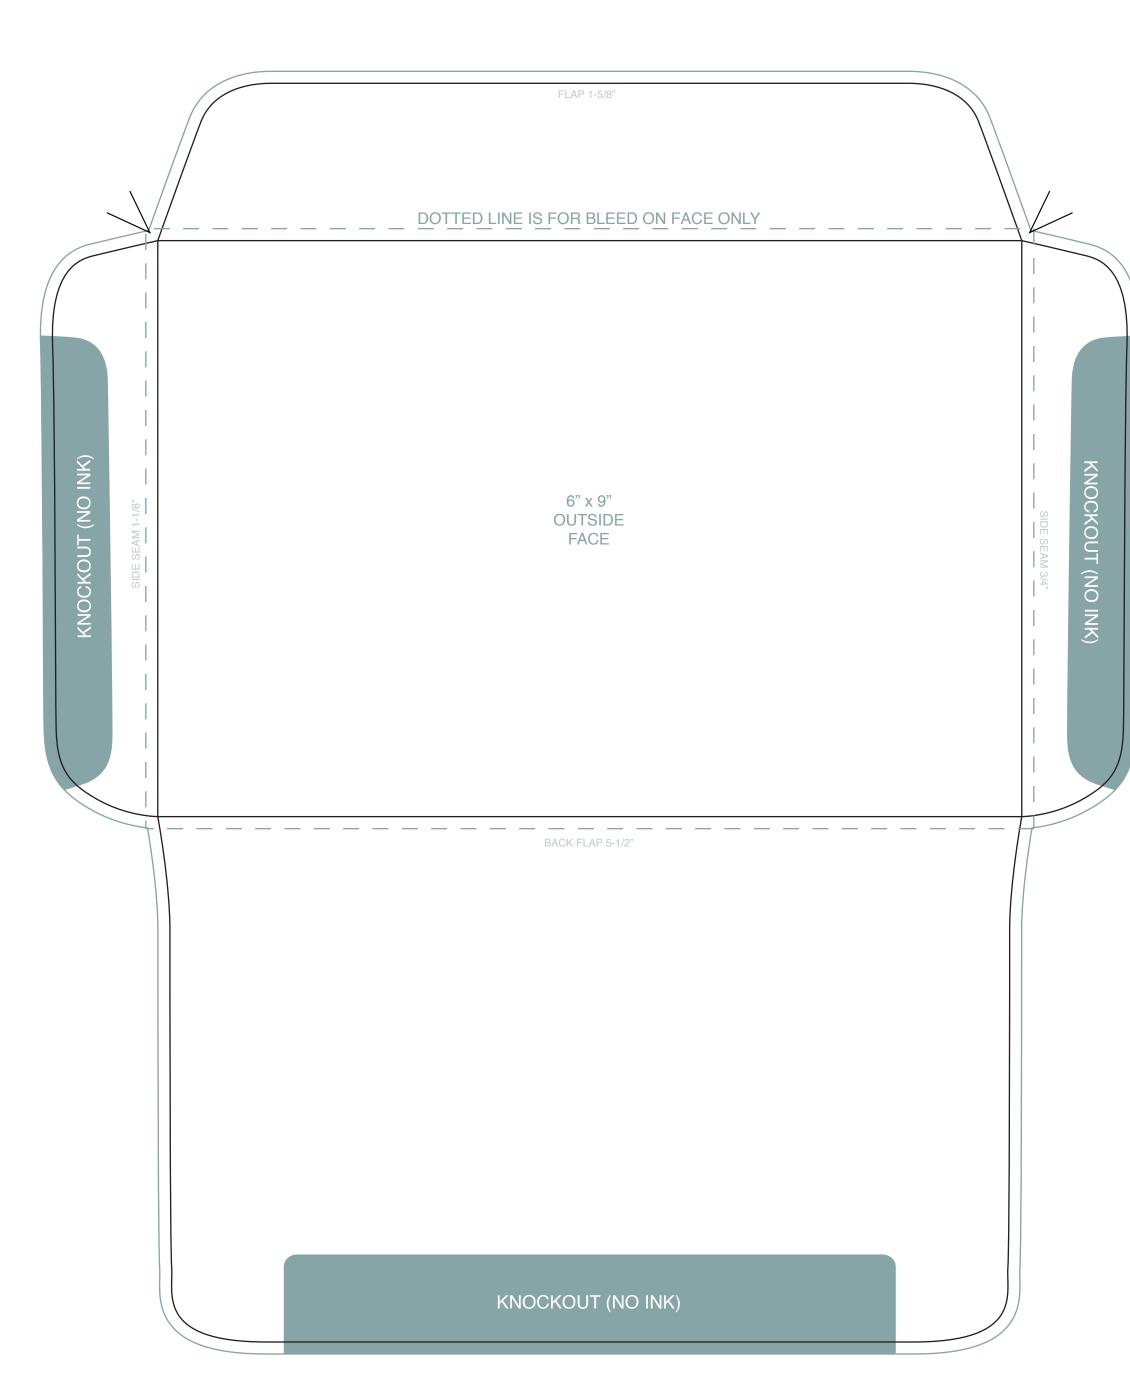

## **ENVELOPE DIELINE**

- ENVELOPE DIE CUT is represented by the black outline.
- BLEEDS Bleeds are represented by the blue outline. Printing must bleed 1/8" beyond the die cut.
- KNOCK OUTS Are represented by SOLID blue areas.
- COLOR BREAKS ON THE FOLDS Due to the limitations in the manufacture of envelopes, (mainly in the cutting process) we cannot and will not guarantee color breaks on folds. Contact us for other solutions.
- LAYOUT THIS IS NOT A PRESS SHEET LAYOUT
  Please do not create your own press sheet layout, contact Lefavor Envelope
  for a press sheet layout if needed.