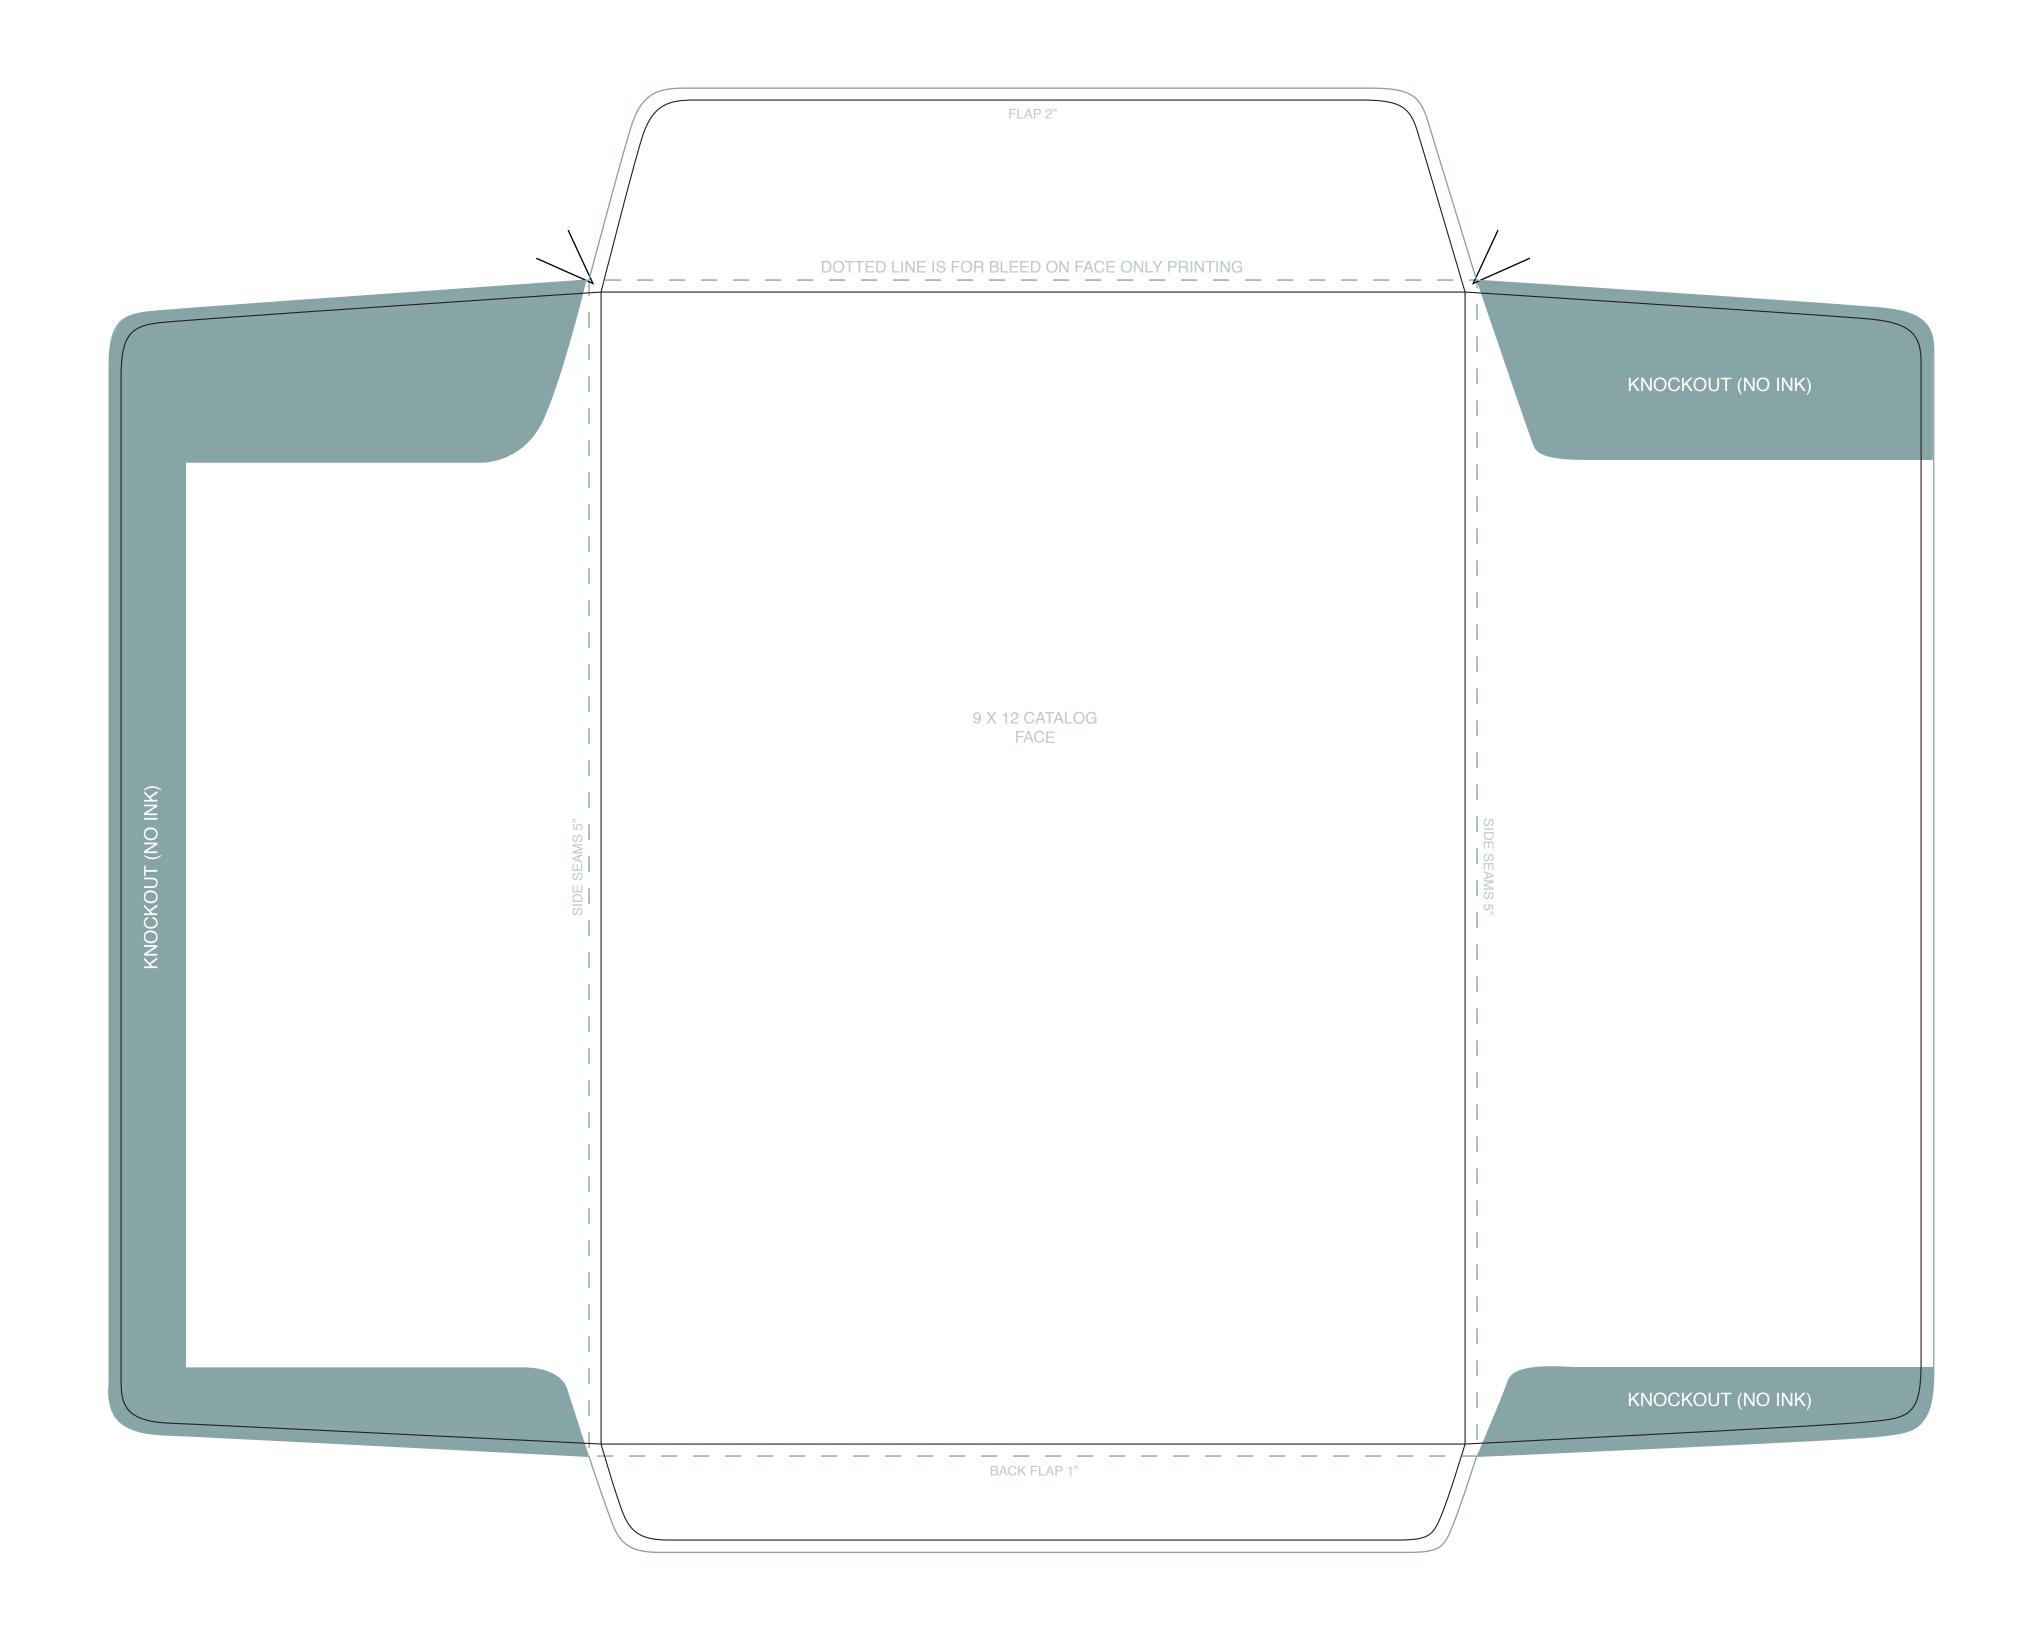

## ENVELOPE DIELINE

- ENVELOPE DIE CUT is represented by the black outline.
- BLEEDS Bleeds are represented by the blue outline. Printing must bleed 1/8" beyond the die cut.
- KNOCK OUTS Are represented by SOLID blue areas.
- COLOR BREAKS ON THE FOLDS Due to the limitations in the manufacture of envelopes, (mainly in the cutting process) we cannot and will not guarantee color breaks on folds. Contact us for other solutions.
- LAYOUT THIS IS NOT A PRESS SHEET LAYOUT
   Please do not create your own press sheet layout, contact Lefavor Envelope
   for a press sheet layout if needed.