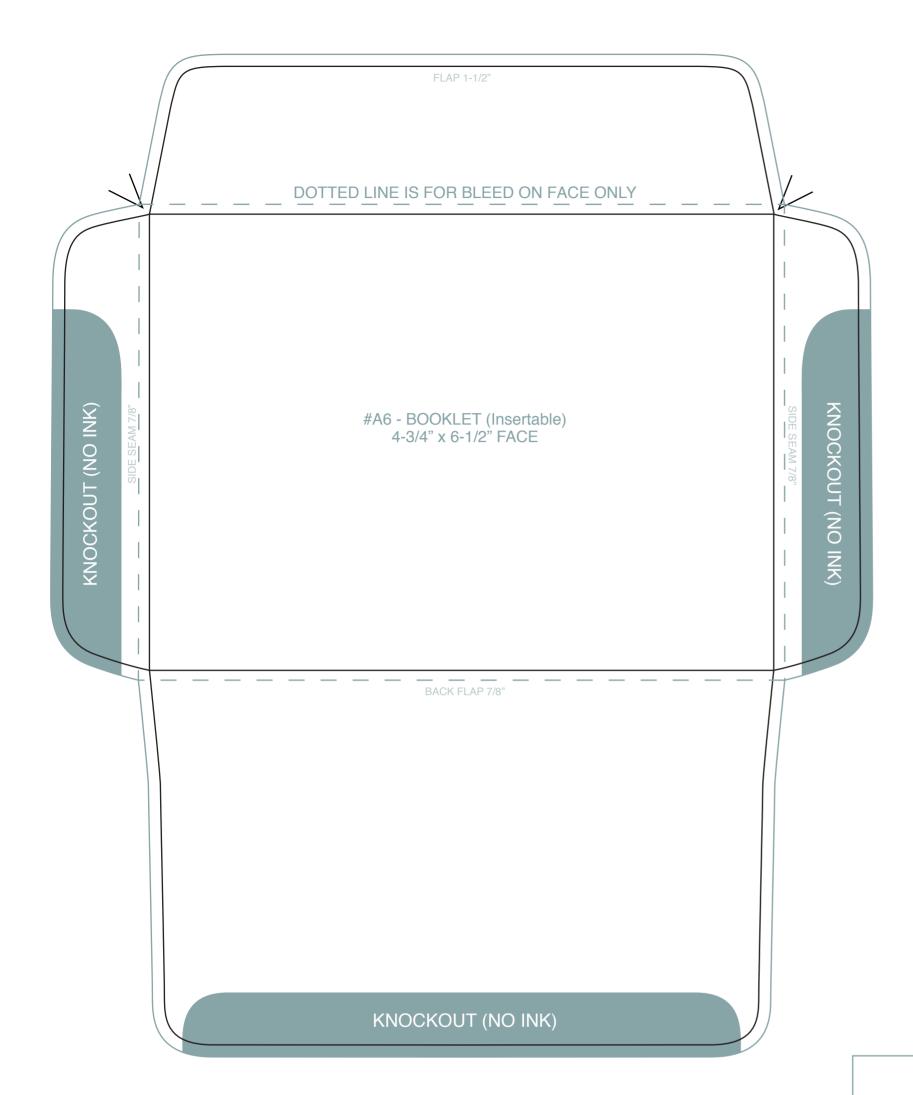

- ENVELOPE DIE CUT is represented by the black outline.
- the die cut.
- KNOCK OUTS Are represented by SOLID blue areas.
- Contact us for other solutions.
- LAYOUT THIS IS NOT A PRESS SHEET LAYOUT for a press sheet layout if needed.

## **ENVELOPE DIELINE**

• BLEEDS - Bleeds are represented by the blue outline. Printing must bleed 1/8" beyond

• COLOR BREAKS ON THE FOLDS - Due to the limitations in the manufacture of envelopes, (mainly in the cutting process) we cannot and will not guarantee color breaks on folds.